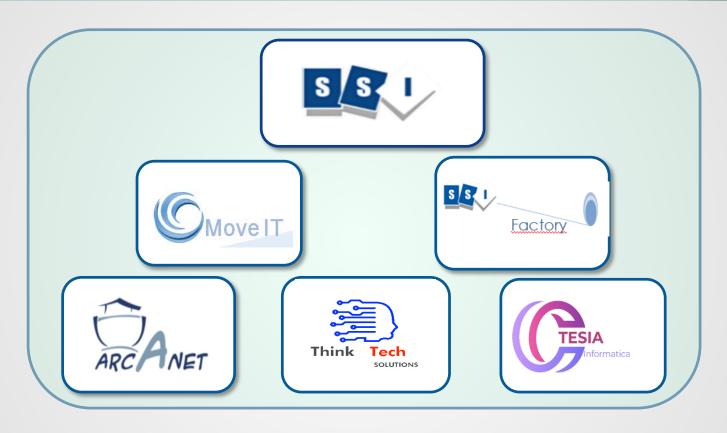

### Group

**SSI** in its development path, has acquired majority stakes of companies, which have become an integral part of its ecosystem.