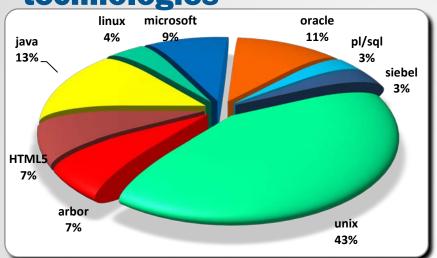

|  |  |  |  |
| It constitutes a figure with many years of experience who is in charge of conceiving the architecture of the information system, i.e. of the different components SW and their assembly and           | The project manager is a figure of considerable experience invested with the management responsibility of the activity order at the customer's site, as well as with the technical responsibility of the | He is a figure who combines a high level of specialization with a remarkable mastery of the techniques of representation of the topics covered.              |  |  |  |  |

evolution over time.

work group.

### **Technical skills**



#### technologies



#### **System skills**

Microsoft

i know. Unix (HPUX, Sun Solaris,...)

Dbms (Oracle, Sql server, db2,...)

Web Sphere

Middleware (Tibco, Bea)

Networks, Cisco

Linux

**Jboss** 

#### **Application skills**

Java – J2EE

.Net

Oracle PL/SQL

Abap

Billing- Kenan Arbor

CRM - Siebel

#### **Scopes**



### **Main services**







# Application management

- Management complete with the park application corporate
- Management of H24 applications
- Systems management \_ integrated and function

# System management

- Management technology of the corporate
- Management systems engineering in windows environment
- Management systems engineering in Linux, Unix environment

# Application testing

- System & unit tests
- Integration tests
- Management integrated of the whole test environment