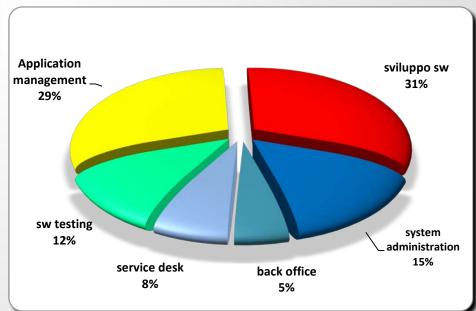

### **Main services**

# Application management

- Management complete with the park application corporate
- Management of H24 applications
- Systems management \_ integrated and function

# System management

- Management technology of the corporate
- Management systems engineering in windows environment
- Management systems engineering in Linux, Unix environment

# Application testing

- System & unit tests
- Integration tests
- Management integrated of the whole test environment

# **Architectures technological**

- We are able to support the customer in the choice and in the ICT solutions, from the initial analysis and development, up to the commissioning of the project.
- We operate on all system components from the network and technological infrastructure to the application SW components and

# SW development application

- Development of highly customized IT solutions characterized by a high technological content in traditional, web or mobile environments.
- In the entire application development phase, we take care of the phase of understanding the business to ensure the best results.

# Back Office & Service Desk

- We provide a single point of contact for all users of IT services.
- We manage the processes of Help desk, Incident Management, Change Management, Configuration Management, Release Management and SLA.