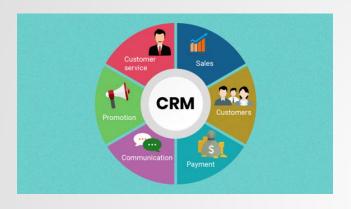

company uses the most important database management systems such as: DB2, Oracle, MySql and MS SQL Server.
- Our services include: performance improvement, heterogeneous data stream integration, data recovery.

# Network configuration & management

- The management and sharing of large quantities of information requires modern and highperformance network structures.
- Creation of network structures that allow the sharing of resources, PDLs, storage and databases.

# Training technique

- We provide refresher and training courses for internal staff, IT technicians and users.
- We use classrooms equipped with advanced tools and technologies according to high quality standards, such as to ensure excellent results.



## **Application solutions**



#### **Customer Relationship Management**



#### **Security**



#### **Business intelligence**



#### **Enterprise application integration**





### **Markets**



#### Banking **Public Energy** INCIL **Poste**italiane Banca FIDEURAM 466 **Enel** INTESA m SANPAOLO **SNAM RETE GAS** MInistero dell'Economia e delle Finanze mediolanum REALE sogei Gas Rete TOTOENIO BNL Gruppo BNP PARIBAS Regione Lombardia **BPER**: **engie** CATTÜLICA by people for people enigaseluce ISAB **UBI><** Banca **UniCredit** ING M DIRECT Autorità Nazionale Anticorruzione **Telcos** food **Private l**kpn SKY **METRO** Carrefour ( Barilla Ermenegildo Zegna **NESPRESSO ETIM** amplifon DANONE Prenatal Auchan

# **Activities by market area**



| Services                    | Banking  | Public   | Energy   | Telcos   | food | Private  |
|----------------------