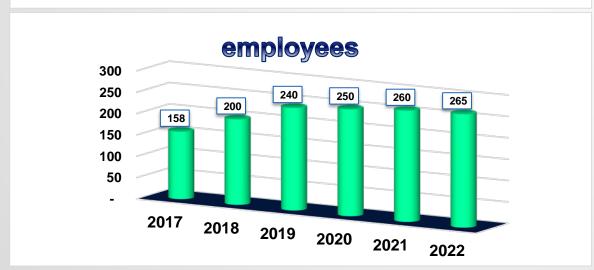

# Innovative systems and Services Ltd Corporate profile **Updated December 2022**



# Summary

- 01 The SSI Group.
- 02 Main services
- 03 Solutions and products
- 04 Clients and projects
- 05 Contacts and references



### Innovative systems and Services Ltd. \_ - offices





### Growth





Revenues Mil. €





**Employees** 



265



# The values founding





financial stability



Sense of belonging



Vocation for partnership



Professional experience



Taking responsability



### The modus operandi





We work to derive the maximum possible benefit from the application of information technology to production and management processes.



We design and develop software on behalf of third parties on traditional, web and mobile environments.



We manage very complex IT infrastructures and platforms at Clients of national importance



Our customers know they can count on us to achieve their goals on time, overcoming even the most challenging obstacles.

## **Quality certifications**



| ISO   | CERTIFICATION ACHIEVED                     |  |
|-------|------------------------------------