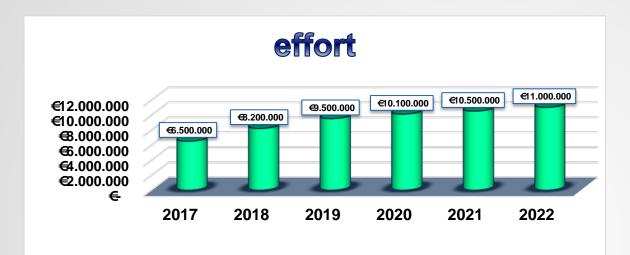

# Innovative systems and Services Ltd Corporate profile **Updated December 2022**



# Summary

- 01 The SSI Group.
- 02 Main services
- 03 Solutions and products
- 04 Clients and projects
- 05 Contacts and references



### Innovative systems and Services Ltd. \_ - offices





### Growth





Revenues Mil. €





**Employees** 



265



# The values founding





financial stability



Sense of belonging



Vocation for partnership



Professional experience



Taking responsability



### The modus operandi





We work to derive the maximum possible benefit from the application of information technology to production and management processes.



We design and develop software on behalf of third parties on traditional, web and mobile environments.



We manage very complex IT infrastructures and platforms at Clients of national importance



Our customers know they can count on us to achieve their goals on time, overcoming even the most challenging obstacles.

## **Quality certifications**



| ISO   | CERTIFICATION ACHIEVED                     |  |
|-------|---------------