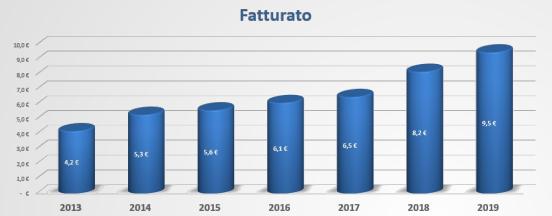

## A constant growth over time

**Revenue Mil. €** 

9,7

**Employees** 

**240** 