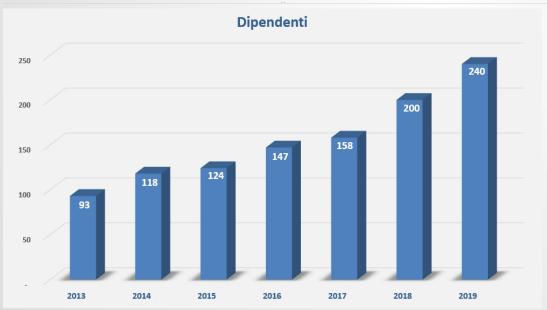

## A constant growth over time

**Revenue Mil. €** 

9,7

**Employees** 

**240** 