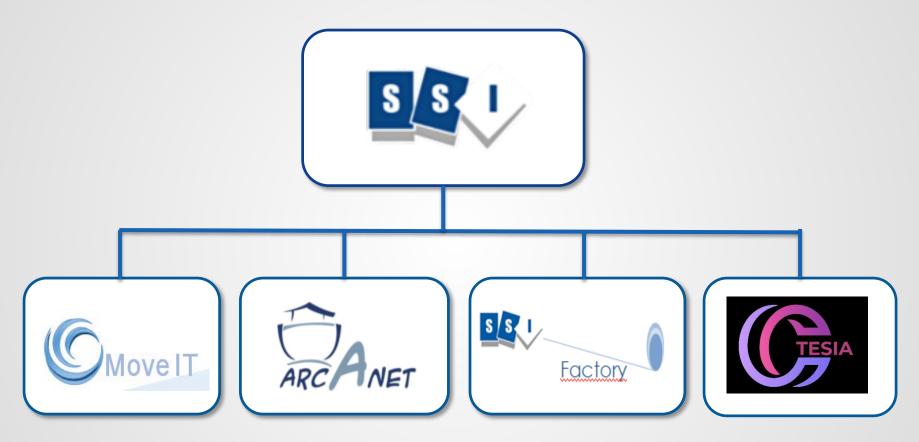

## The companies of the group

In its development path, **SSI** has acquired majority shares in a series of companies, which have become an integral part of its ecosystem.