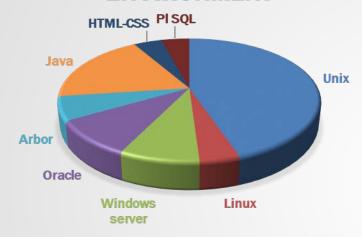

### **Technical skills**

#### **ACTIVITIES FOR TECHNICAL ENVIRONMENT**

### **System engineering skills**

**Microsoft** 

s.o. Unix (HP UX, Sun Solaris,...) **Dbms (Oracle, Sql server, db2,...) Web Sphere** 

Middleware (Tibco, Bea)

Reti, Cisco

Linux

**Jboss** 

### **SW** application skills

Java - J2EE

.Net

**Oracle PL/SQL** 

Abap

**Billing - Kenan Arbor** 

**CRM - Siebel** 